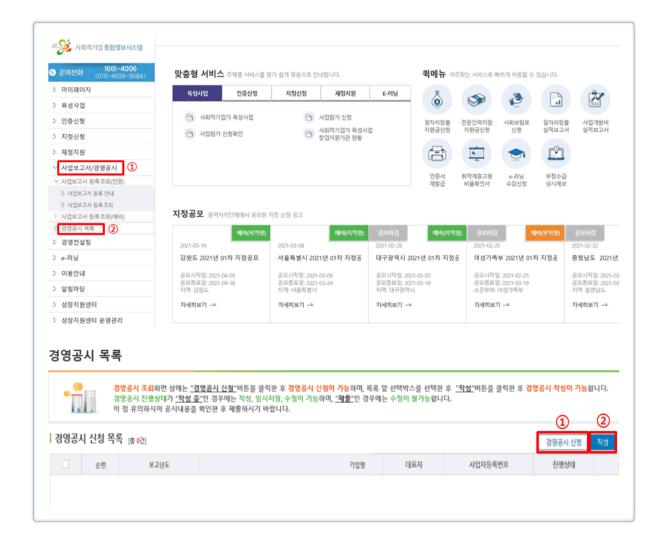

# 🥄 메인화면 안내

- ① 사업보고서/경영공시 클릭 →
- ② 경영공시 목록 →
- ③ '경영공시 신청'버튼 클릭 및 신청정보 작성 →
- ④ 목록 앞 선택박스 체크 후 '작성' 버튼을 클릭하여 경영공시 작성