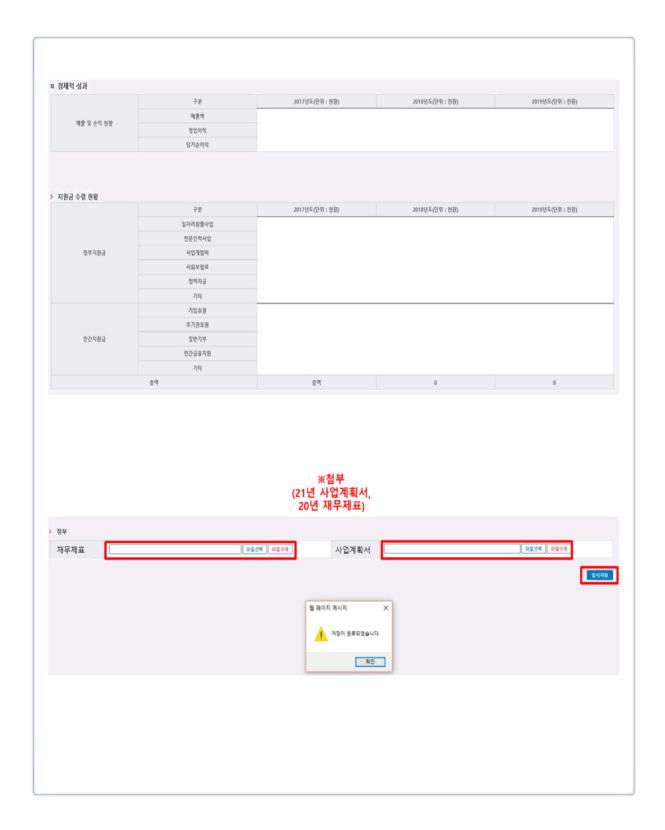

# (3) 경제적 성과 / 첨부서류

- ※ 경제적 성과 작성 불필요("사업보고서" 자동연계)
- ※ 사업보고서 제출 시 등록한 사업계획서 및 재무제표 직접 첨부

# 제출 전 알아 두세요!

# ◆ 첨부

- 사업보고서 제출 시 등록한 사업계획서(21년) 및 재무제표(20년) 직접 첨부
  - \* 파일용량 제한: 10MB
  - \* 파일명에 [1] 또는 [1] 포함 시 업로드 불가